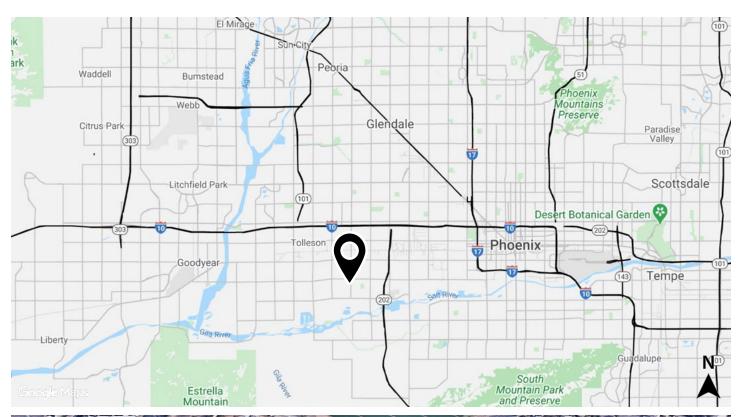

| 1,350 sf |

| Tenant      | Size                                     |
|-------------|------------------------------------------|
| Chase Bank  | 4,478 sf                                 |
| Burger King | 3,769 sf                                 |
| AutoZone    | 6,815 sf                                 |
| Del Taco    | 2,164 sf                                 |
| Brakes Plus | 5,484 sf                                 |
|             | Chase Bank Burger King AutoZone Del Taco |



Matt Milinovich D 480 423 7959 | C 602 885 9393 matt.milinovich@avisonyoung.com James DeCremer D 480 423 7958 | C 602 909 0957 james.decremer@avisonyoung.com Tate Blalock
D 480 423 7925 | C 602 510 1816
tate.blalock@avisonyoung.com



### Location

# **Shop space for lease** SWC 75th Ave & Lower Buckeye Rd





Matt Milinovich D 480 423 7959 | C 602 885 9393 matt.milinovich@avisonyoung.com James DeCremer
D 480 423 7958 | C 602 909 0957
james.decremer@avisonyoung.com

Tate Blalock
D 480 423 7925 | C 602 510 1816
tate.blalock@avisonyoung.com



## Demographics

# **Shop space for lease** SWC 75th Ave & Lower Buckeye Rd



|                    | 1-mile    | 3-miles   | 5-miles   |
|--------------------|-----------|-----------|-----------|
| Population         | 11,394    | 64,559    | 240,872   |
| Median age         | 29.1      | 28.6      | 28.8      |
| Daytime employment | 1,248     | 22,725    | 65,032    |
| Avg. HH income     | \$113,955 | \$106,471 | \$101,486 |
| HH units           | 3,266     | 19,949    | 74,036    |

#### **Traffic counts**

75th Avenue ±31,709 cpd

Lower Buckeye Roa