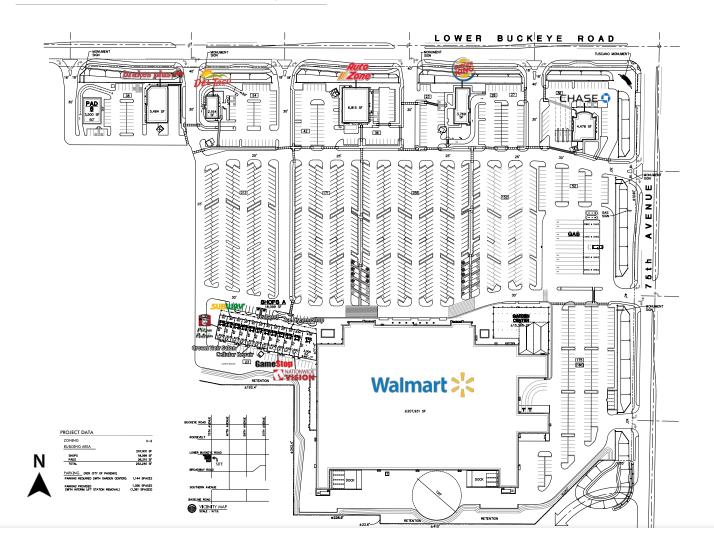

## Property overview

# **Shop space for lease** SWC 75th Ave & Lower Buckeye Rd

| #   | Tenant                  | Size     |
|-----|-------------------------|----------|
| A1  | Long Wongs              | 3,000 sf |
| A2  | Nationwide Vision       | 1,650 sf |
| A3  | La Michoacana Ice Cream | 1,400 sf |
| A4  | GameStop                | 1,400 sf |
| A5  | LA Nails                | 1,402 sf |
| A6  | TeaLand                 | 1,307 sf |
| A7  | Dental                  | 1,307 sf |
| A8  | Cellular Repair         | 1,307 sf |
| A9  | Crown Heir Salon        | 1,307 sf |
| A10 | Valley Cutz Barber      | 1,307 sf |
| A11 | Subway                  | 1,307 sf |
| A12 | Pizza Patron            | 1,350 sf |

| Tenant      | Size                                     |
|-------------|------------------------------------------|
| Chase Bank  | 4,478 sf                                 |
| Burger King | 3,769 sf                                 |
| AutoZone    | 6,815 sf                                 |
| Del Taco    | 2,164 sf                                 |
| Brakes Plus | 5,484 sf                                 |
|             | Chase Bank Burger King AutoZone Del Taco |